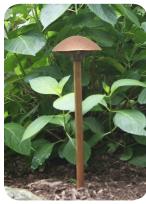

## (CCLEDDK2) Kit Includes:

- (1) CCGL18336B Craftsman LED Ground Light (bronze 36º optic)
- (1) CCPLBOB Craftsman LED Borneo Path Light (bronze)
- (1) CCPLCHB Craftsman LED China Hat Path Light (bronze)
- (1) CCPL2B Craftsman LED Path Light (bronze)
- (1) CCSL18336B Craftsman LED Spot Light (bronze 36º optic)
- (1) CCSL25036B Craftsman LED Spot Light (bronze 36º optic)
- (1) CCSL18354B Craftsman LED Spot Light (bronze 54º optic)
- (1) CCW270B Craftsman LED Wash Light (bronze)
- (2) CDKSS Demo quick-connect Spider Splice® connection
- (3) 25 ft. of 16/2 No-Ox® Wire with quick-connects
- (1) CJT75SSMTTC 75 Watt Transformer with quick-connect
- (1) Demo Kit Case