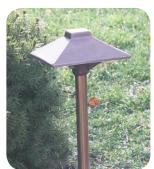

## (CCLEDDK2) Kit Includes:

- (1) CCGL18336B Craftsman LED Ground Light (bronze 36º optic)
- (1) CCPLBOB Craftsman LED Borneo Path Light (bronze)
- (1) CCPLCHB Craftsman LED China Hat Path Light (bronze)
- (1) CCPL2B Craftsman LED Path Light (bronze)
- (1) CCSL18336B Craftsman LED Spot Light (bronze 36º optic)
- (1) CCSL25036B Craftsman LED Spot Light (bronze 36º optic)
- (1) CCSL18354B Craftsman LED Spot Light (bronze 54º optic)
- (1) CCW270B Craftsman LED Wash Light (bronze)
- (2) CDKSS Demo quick-connect Spider Splice® connection
- (3) 25 ft. of 16/2 No-Ox® Wire with quick-connects
- (1) CJT75SSMTTC 75 Watt Transformer with quick-connect
- (1) Demo Kit Case