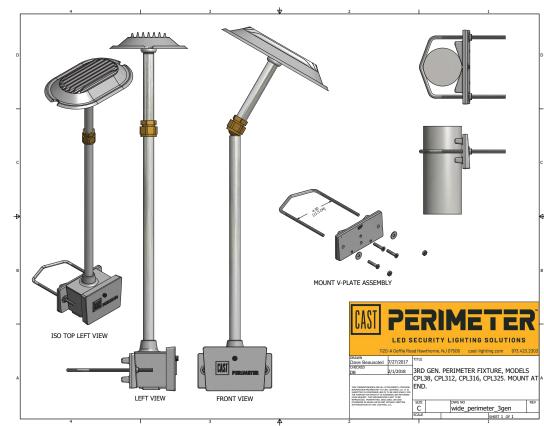

#### INFRARED **GENERATION 2 GENERATION 3 NIGHT OWL®** FOR LONG DISTANCE DUSK TO DAWN **MULTIPLE LIGHT OUTPUTS FROM 1,000** ADJUSTABLE OUTPUT PASSIVE DETERRANCE. UP TO 700 TO 3,000 LUMENS FOR ACTIVE AND/OR SECURITY CAMERA METERS ON ONE POWER SUPPLY **PASSIVE DETERRANCE** SUPPLEMENTAL LIGHTING FIXTURE HEIGHT FIXTURE HEIGHT FIXTURE HEIGHT H 22.5 in H 29 in H 29 in H 37.15 cm H 73 cm H 73 cm CPI 2 CPL38 CPL3IR2D **CPL312 CPL316** CPL32 H 3 in H 7.62 cm CPWP2 जि रहत्री भेडरडा **RECOMMENDED. SPACING:** 20' **RECOMMENDED. SPACING:** 20' 30' **RECOMMENDED. SPACING:**