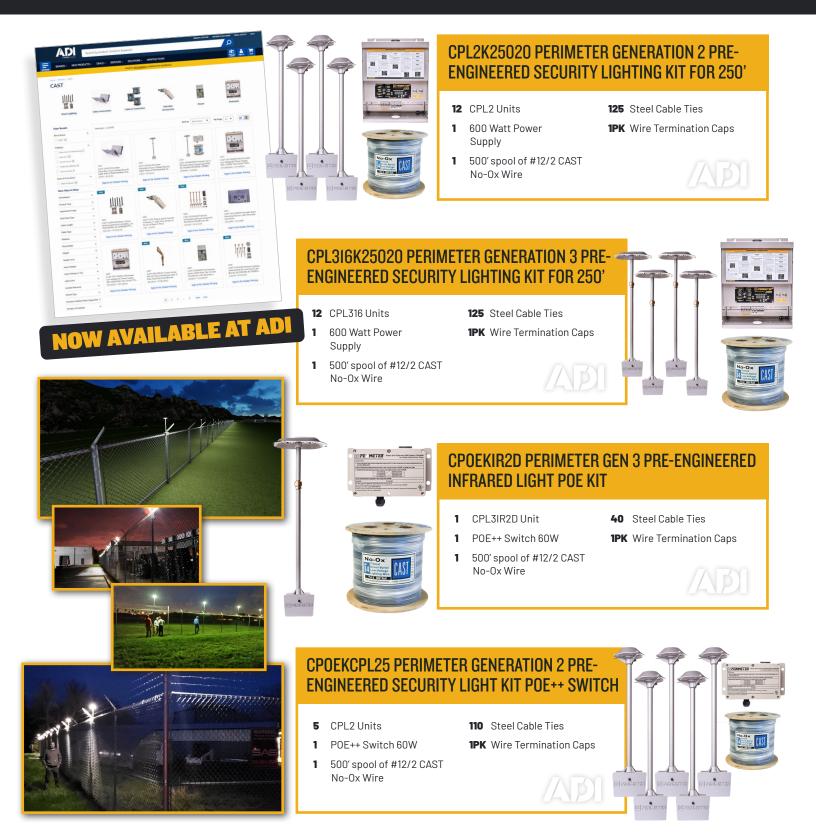

### Pre-Engineered Ready to Install Kits mount to your existing fence. The quick and easy way to secure your Perimeter.

# GEN 2, GEN 3, & GEN 3 IR SPECS

USE THESE CAST PERIMETER LIGHTING GUIDELINES TO CREATE CUSTOM DESIGN FOR YOUR PROJECT.