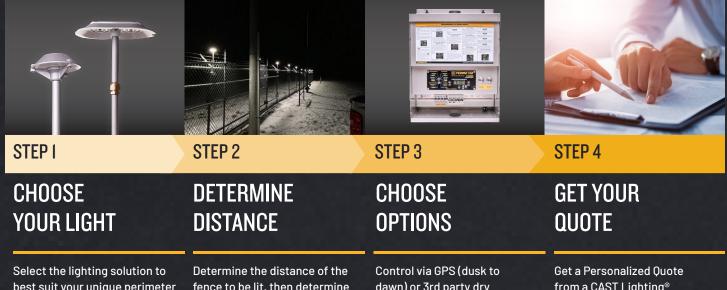

### **4 EASY STEPS TO A SECURE PERIMETER.**

best suit your unique perimeter lighting needs.

fence to be lit, then determine the fixture spacing for proper lighting coverage.

dawn) or 3rd party dry contact integration.

from a CAST Lighting® manufacture representative. See our website for the local contact in your area.

40' 60'