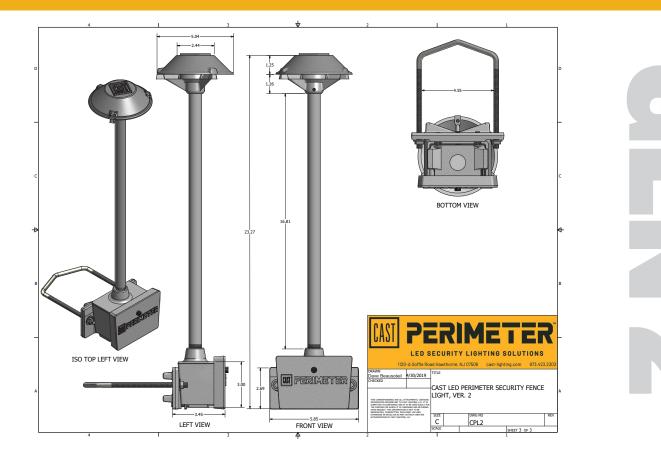

#### INFRARED **GENERATION 2 GENERATION 3 NIGHT OWL®** FOR LONG DISTANCE DUSK TO DAWN **MULTIPLE LIGHT OUTPUTS FROM 1,000** ADJUSTABLE OUTPUT PASSIVE DETERRANCE. UP TO 700 TO 3,000 LUMENS FOR ACTIVE AND/OR SECURITY CAMERA METERS ON ONE POWER SUPPLY **PASSIVE DETERRANCE** SUPPLEMENTAL LIGHTING FIXTURE HEIGHT FIXTURE HEIGHT FIXTURE HEIGHT H 22.5 in H 29 in H 29 in H 37.15 cm H 73 cm H 73 cm CPI 2 CPL38 CPL3IR2D **CPL312 CPL316** CPL32 H 3 in H 7.62 cm CPWP2 जि रहत्री भेडरडा **RECOMMENDED. SPACING:** 20' **RECOMMENDED. SPACING:** 20' 30' **RECOMMENDED. SPACING:**