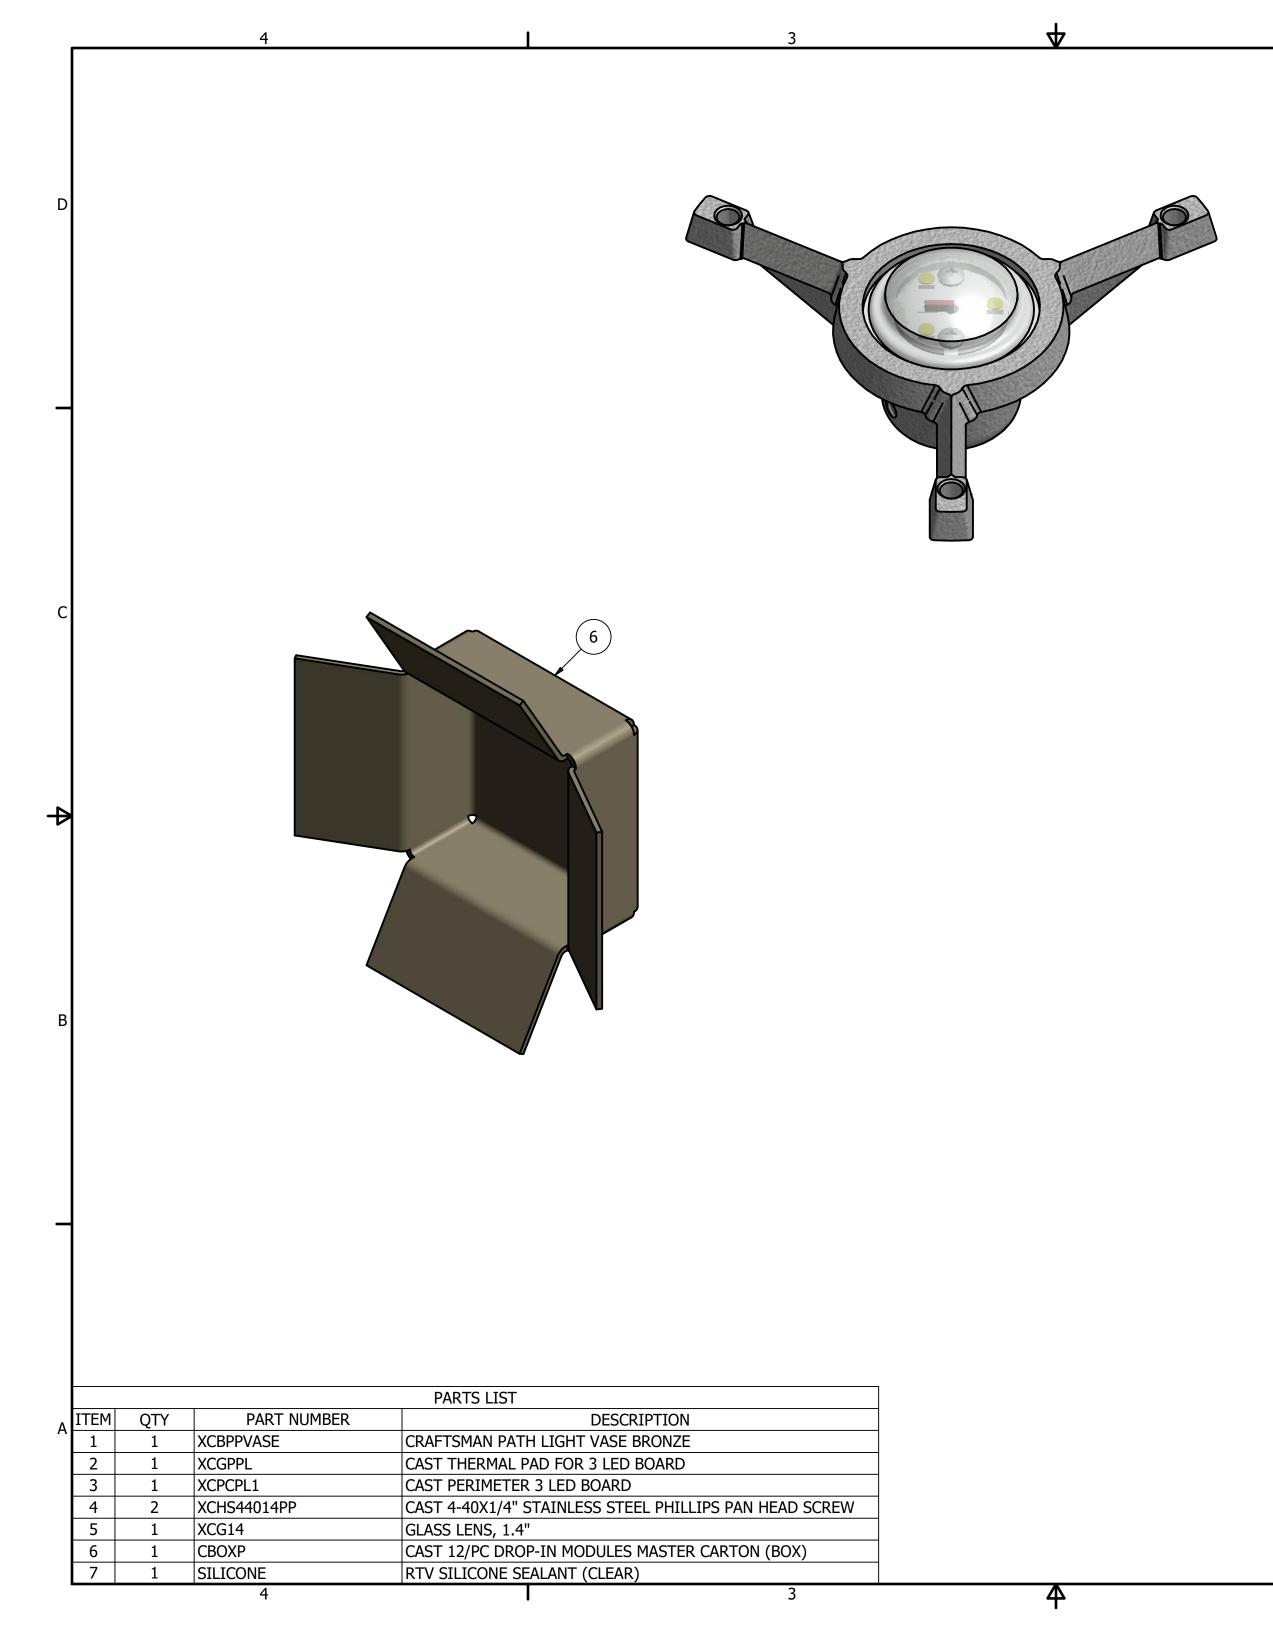

| 2                                                                                                                                                                                                                                                                                 | 1                                                                                                          |
|-----------------------------------------------------------------------------------------------------------------------------------------------------------------------------------------------------------------------------------------------------------------------------------|------------------------------------------------------------------------------------------------------------|
|                                                                                                                                                                                                                                                                                   | $\overline{\mathbf{F}}$                                                                                    |
|                                                                                                                                                                                                                                                                                   |                                                                                                            |
|                                                                                                                                                                                                                                                                                   |                                                                                                            |
|                                                                                                                                                                                                                                                                                   |                                                                                                            |
|                                                                                                                                                                                                                                                                                   |                                                                                                            |
| 1120-A Goffle                                                                                                                                                                                                                                                                     | <b>ERIME IER</b><br>SECURITY LIGHTING SOLUTIONS<br>Road Hawthorne, NJ 07506 cast-lighting.com 973.423.2303 |
| DRAWN Juan Galicia 8/13/2018 CHECKED THIS CORRESPONDENCE AND ALL ATTACHMENTS, CONT. INFORMATION PROPRIETARY TO CAST LIGHTING, LLC. I SUBMITTED IN CONFIDENCE AND IS TO BE USED SOLELY THE PURPOSE FOR WHICH IT IS FURNISHED AND RETUR UPON REQUEST. THIS INFORMATION IS NOT TO BE | REPLACEMENT VASE ASSEMBLY                                                                                  |
| UPON REQUEST. THIS INFORMATION IS NOT TO BE<br>REPRODUCED, TRANSMITTED, DISCLOSED, OR USED<br>OTHERWISE IN WHOLE OR IN PART WITHOUT WRITTEN<br>AUTHORIZATION OF CAST LIGHTING, LLC.                                                                                               |                                                                                                            |