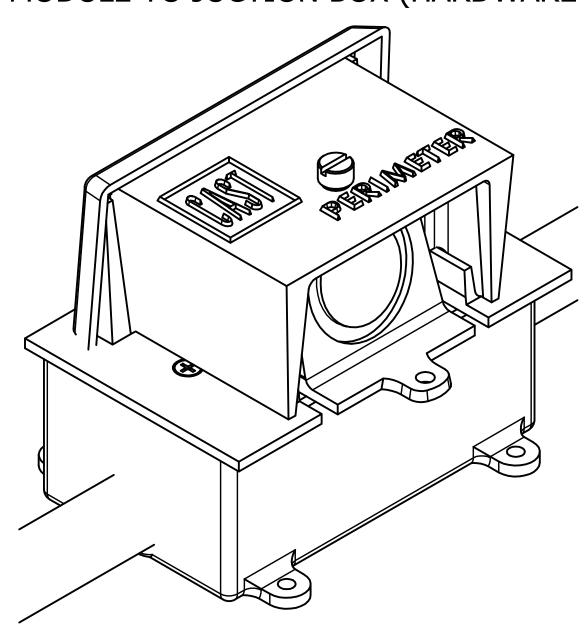

2. STRIP WIRES TO CONNECT TO THE LED MODULE & SECURE MODULE TO JUCTION BOX (HARDWARE INCLUDED)

4. ONCE CONNECTIONS ARE COMPLETED ASSEMBLE FRONT COVER & SECURE IN PLACE WITH THUMB SCREW.