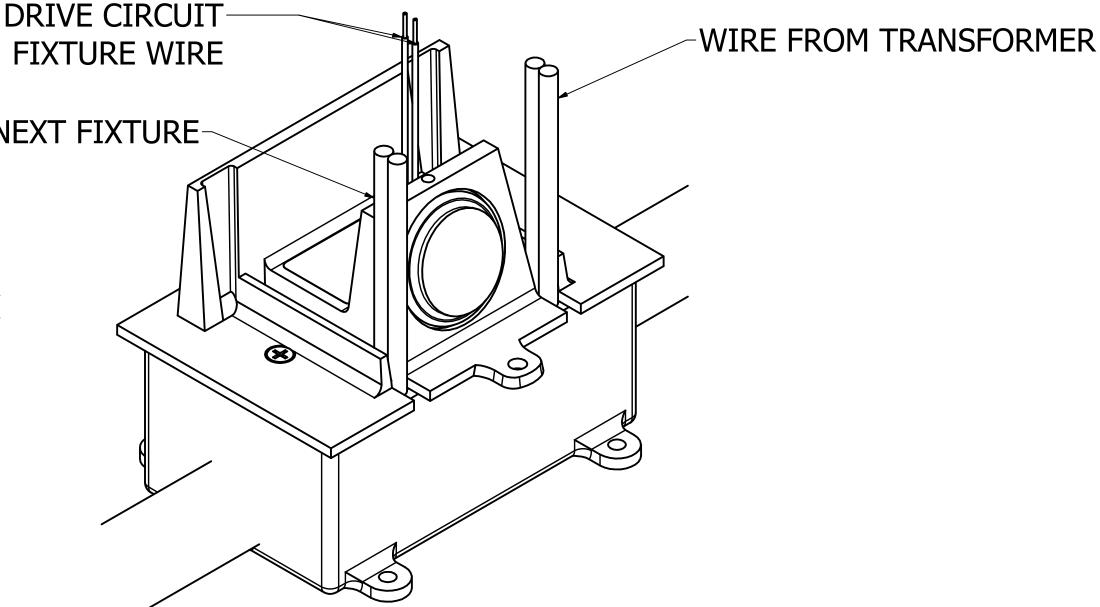

-CONDUIT 1/2"

WIRE TO NEXT FIXTURE

-JUNCTION BOX

1. HOME RUN WIRE EXIT THE JUNCTION BOX APPROXIMATELY 6" ON BOTH SIDES.

3. MAKE CRIMP CONNECTIONS USING THE WIRE CONNECTORS SUPPLIED WITH EACH FIXTURE. PUSH WIRE **CONNECTORS INTO CAVITY** WHEN CONNECTIONS ARE COMPLETE.

2. STRIP WIRES TO CONNECT TO THE LED MODULE & SECURE MODULE TO JUCTION BOX (HARDWARE INCLUDED)

4. ONCE CONNECTIONS ARE COMPLETED ASSEMBLE FRONT COVER & SECURE IN PLACE WITH THUMB SCREW.