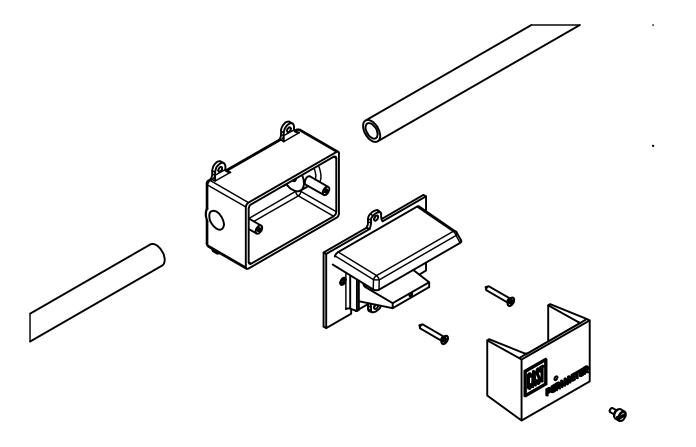

## PERIMETER LED SECURITY LIGHTING SOLUTIONS

-CONDUIT 1/2"

1120-A Goffle Road Hawthorne, NJ 07506 cast-lighting.com 973.423.2303

**CAST LED Perimeter Wall Pack Light (CPWP1): Installation Instructions Wall & Junction Box Mount** 

-CONDUIT 1/2"

WIRE TO NEXT FIXTURE

-JUNCTION BOX

1. HOME RUN WIRE EXIT THE JUNCTION BOX APPROXIMATELY 6" ON BOTH SIDES.

3. MAKE CRIMP CONNECTIONS USING THE WIRE CONNECTORS SUPPLIED WITH EACH FIXTURE. PUSH WIRE **CONNECTORS INTO CAVITY** WHEN CONNECTIONS ARE COMPLETE.

2. STRIP WIRES TO CONNECT TO THE LED MODULE & SECURE MODULE TO JUCTION BOX (HARDWARE INCLUDED)

4. ONCE CONNECTIONS ARE COMPLETED ASSEMBLE FRONT COVER & SECURE IN PLACE WITH THUMB SCREW.

## CAST LED Perimeter Wall Pack Light (CPWP1): Installation Instructions Wall & Junction Box Mount

**OPTION 1: WALL MOUNT** 

**OPTION 2: JUNCTION BOX MOUNT** 

ATTACH FIXTURE TO CONCRETE WALL OR JUNCTION BOX USING THE HADWARE (PROVIDED)