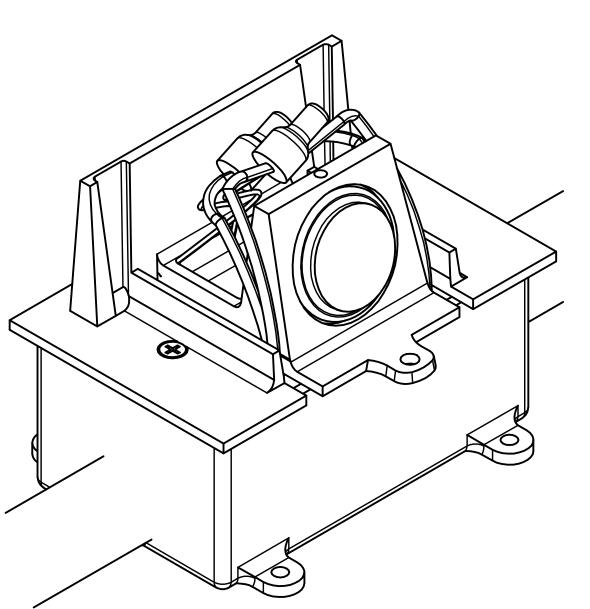

-CONDUIT 1/2"

WIRE TO NEXT FIXTURE

-JUNCTION BOX

1. HOME RUN WIRE EXIT THE JUNCTION BOX APPROXIMATELY 6" ON BOTH SIDES.

3. MAKE CRIMP CONNECTIONS USING THE WIRE CONNECTORS SUPPLIED WITH EACH FIXTURE. PUSH WIRE **CONNECTORS INTO CAVITY** WHEN CONNECTIONS ARE COMPLETE.

2. STRIP WIRES TO CONNECT TO THE LED MODULE & SECURE MODULE TO JUCTION BOX (HARDWARE INCLUDED)

4. ONCE CONNECTIONS ARE COMPLETED ASSEMBLE FRONT COVER & SECURE IN PLACE WITH THUMB SCREW.