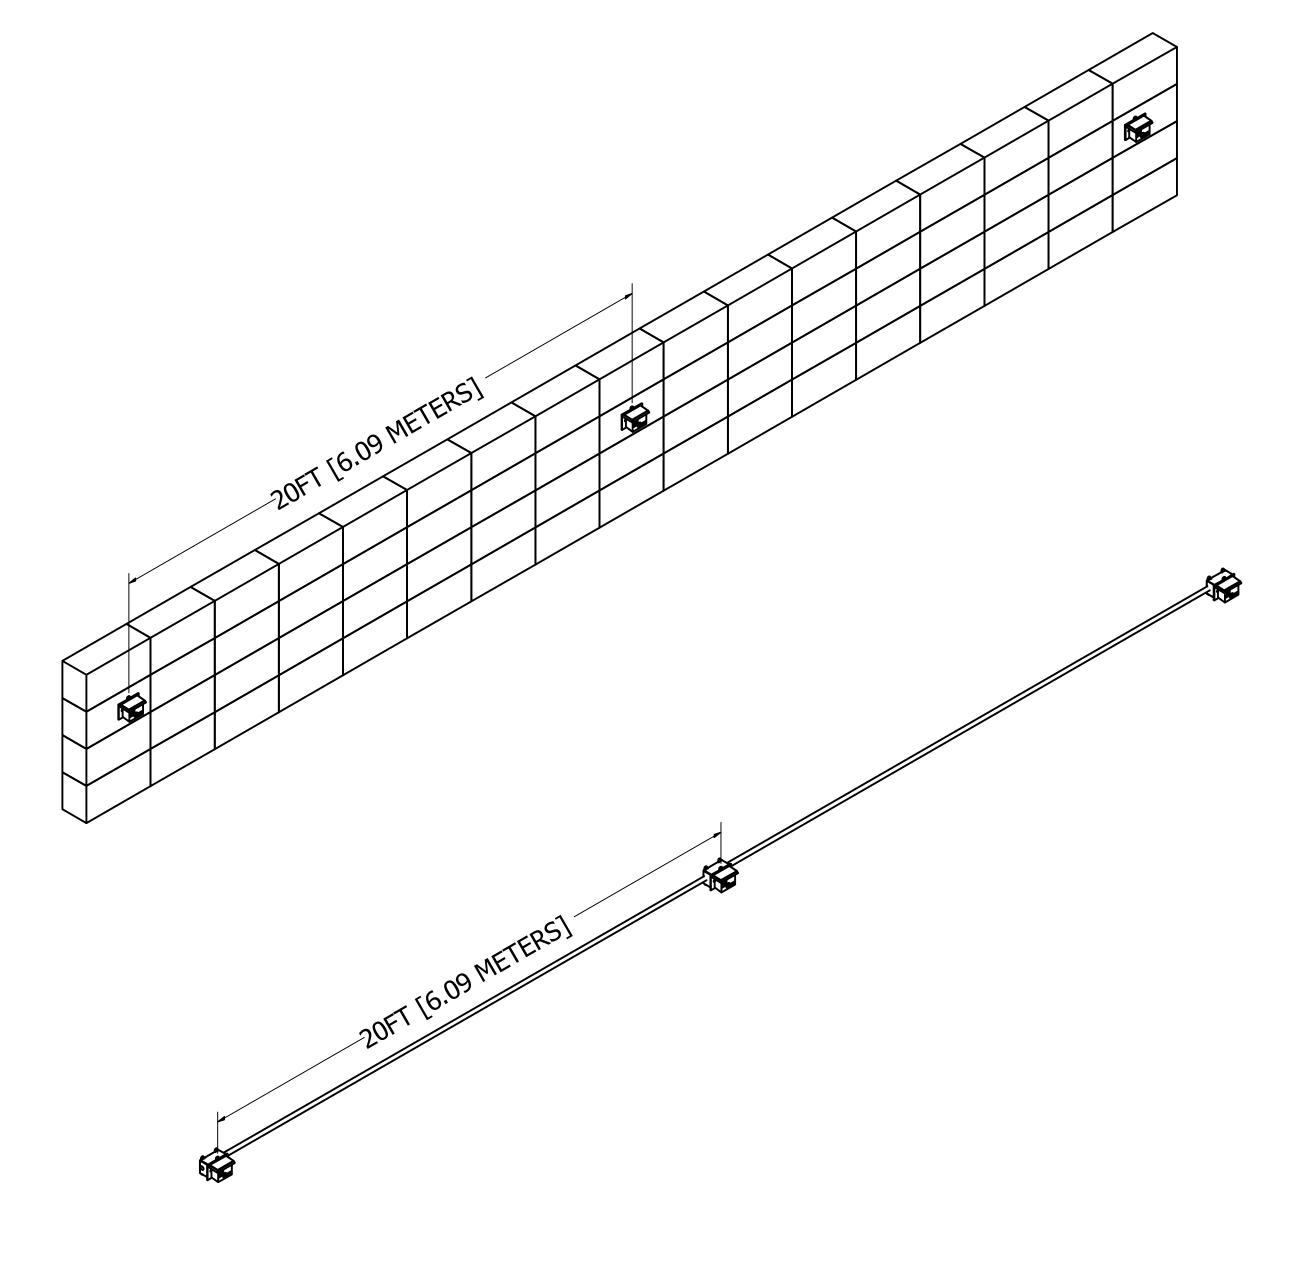

FIXTURES ARE TYPICALLY INSTALLED AT 20FT (6.09 METERS) APART

PATENT PENDING

CLITINPWP1 02-01-2018