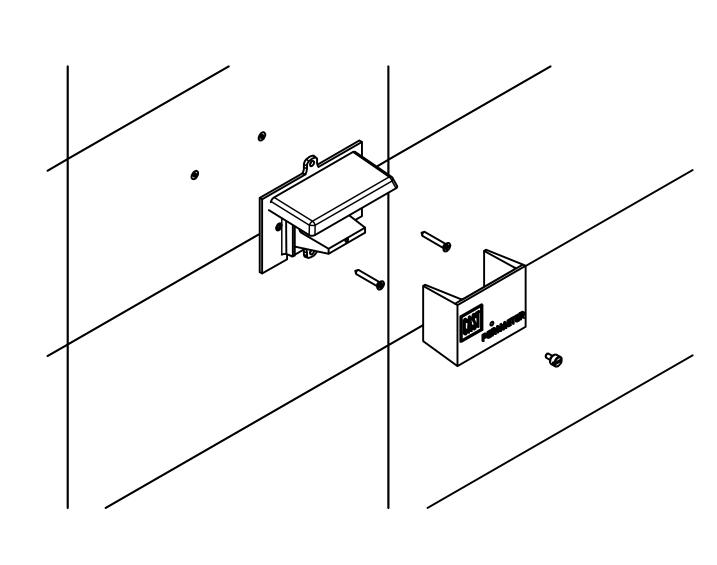

## CAST LED Perimeter Wall Pack Light (CPWP1): Installation Instructions Wall & Junction Box Mount

**OPTION 1: WALL MOUNT** 

**OPTION 2: JUNCTION BOX MOUNT** 

ATTACH FIXTURE TO CONCRETE WALL OR JUNCTION BOX USING THE HADWARE (PROVIDED)