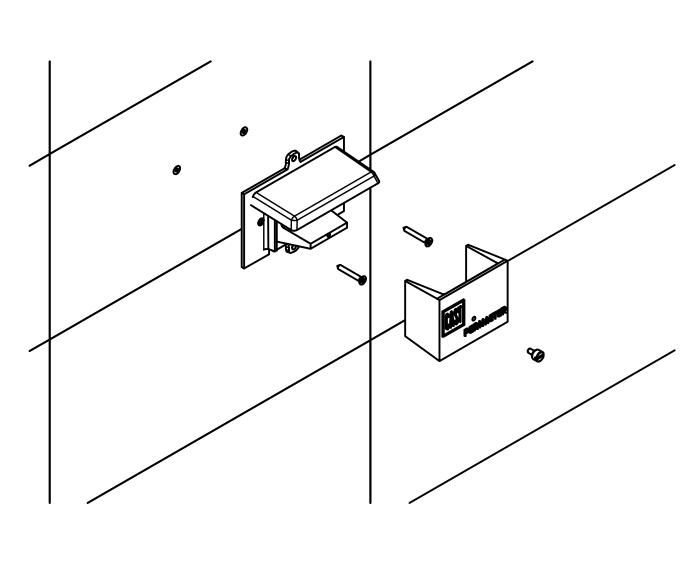

## **CAST LED Perimeter Wall Pack Light (CPWP1IR): Installation Instructions Wall & Junction Box Mount**

**OPTION 1: WALL MOUNT** 

**OPTION 2: JUNCTION BOX MOUNT** 

ATTACH FIXTURE TO CONCRETE WALL OR JUNCTION BOX USING THE HADWARE (PROVIDED)