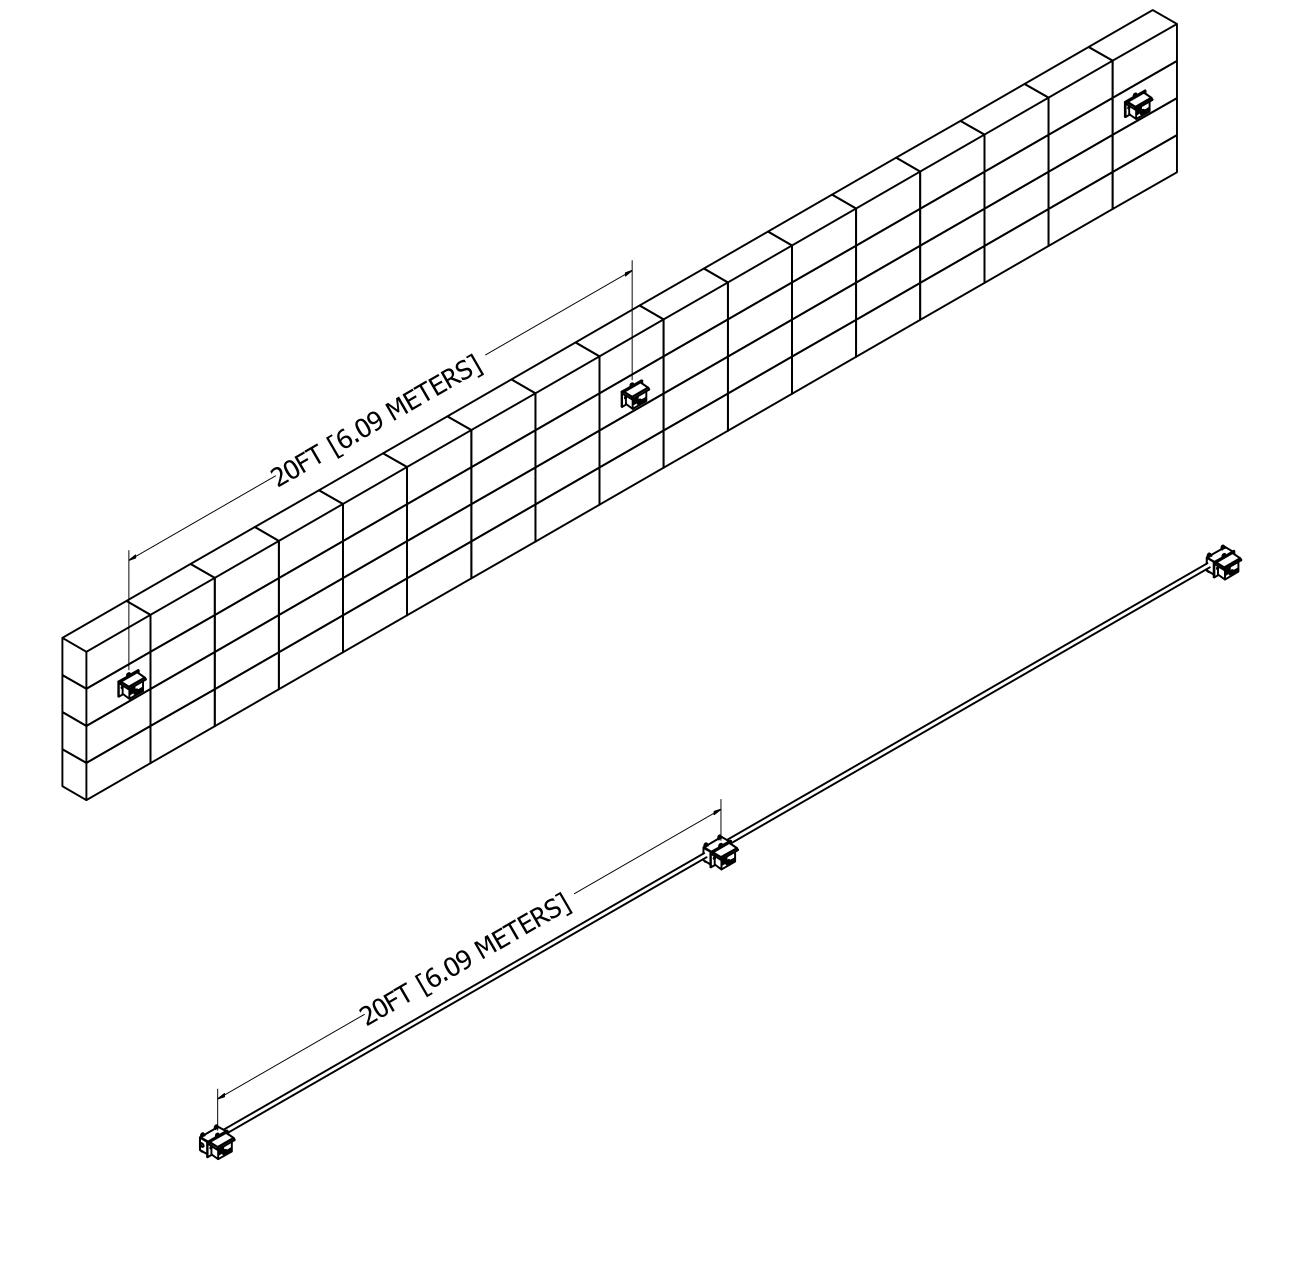

P WIRES TO CONNECT TO THE LED MODULE & SECURE MODULE TO JUCTION BOX (HARDWARE INCLUDED)



1. HOME RUN WIRE EXIT THE JUNCTION BOX

## **NOTICE:**

**EXPOSURE TO INFRARED** CAN CAUSE PERMANENT EYE INJURY. DO NOT LOOK DIRECTLY INTO INFRARED LED'S. USE PROPER EYE PROTECTION WHEN IN USE.

3. MAKE CRIMP CONNECTIONS USING THE WIRE CONNECTORS SUPPLIED WITH EACH FIXTURE. PUSH WIRE CONNECTORS INTO CAVITY WHEN CONNECTIONS ARE COMPLETE.



4. ONCE CONNECTIONS ARE COMPLETED ASSEMBLE FRONT COVER & SECURE IN PLACE WITH THUMB SCREW.

WIRE FROM TRANSFORMER



## **CAST LED Perimeter Wall Pack Light (CPWP1IR): Installation Instructions Wall & Junction Box Mount**



**OPTION 1: WALL MOUNT** 



**OPTION 2: JUNCTION BOX MOUNT** 

ATTACH FIXTURE TO CONCRETE WALL OR JUNCTION BOX USING THE HADWARE (PROVIDED)



FIXTURES ARE TYPICALLY INSTALLED AT 20FT (6.09 METERS) APART

2/2