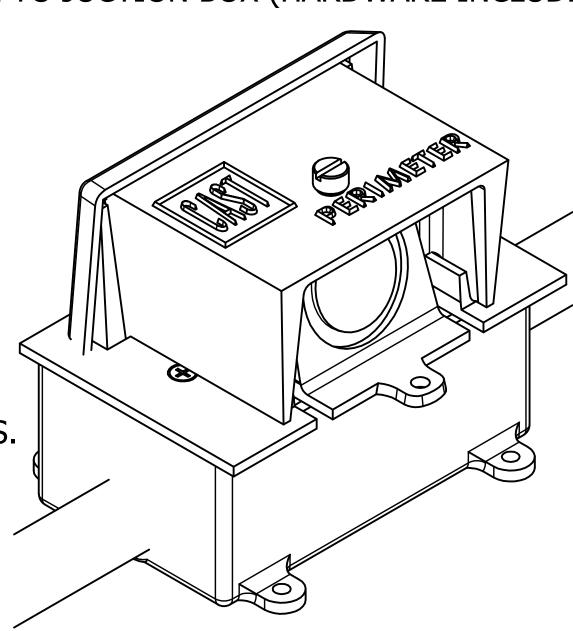

4. ONCE CONNECTIONS ARE COMPLETED ASSEMBLE FRONT COVER & SECURE IN PLACE WITH THUMB SCREW.

WIRE FROM TRANSFORMER