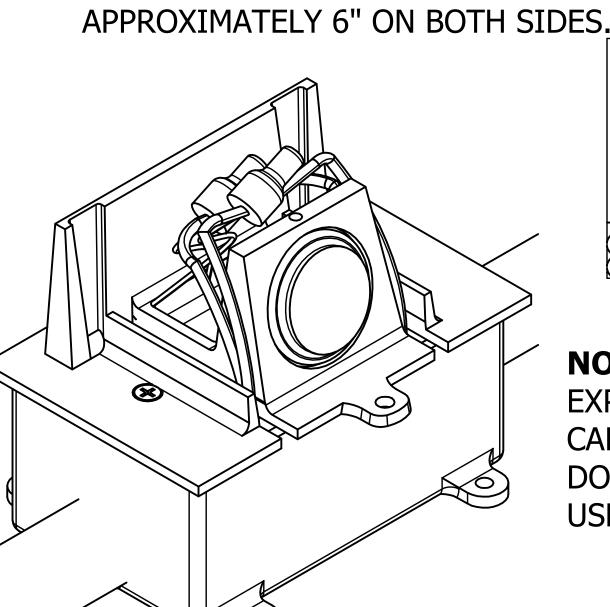

-CONDUIT 1/2"

WIRE TO NEXT FIXTURE

JUNCTION BOX

DRIVE CIRCUIT-FIXTURE WIRE

2. STRIP WIRES TO CONNECT TO THE LED MODULE & SECURE MODULE TO JUCTION BOX (HARDWARE INCLUDED)

1. HOME RUN WIRE EXIT THE JUNCTION BOX

## **NOTICE:**

**EXPOSURE TO INFRARED** CAN CAUSE PERMANENT EYE INJURY. DO NOT LOOK DIRECTLY INTO INFRARED LED'S. USE PROPER EYE PROTECTION WHEN IN USE.

3. MAKE CRIMP CONNECTIONS USING THE WIRE CONNECTORS SUPPLIED WITH EACH FIXTURE. PUSH WIRE CONNECTORS INTO CAVITY WHEN CONNECTIONS ARE COMPLETE.

4. ONCE CONNECTIONS ARE COMPLETED ASSEMBLE FRONT COVER & SECURE IN PLACE WITH THUMB SCREW.

WIRE FROM TRANSFORMER