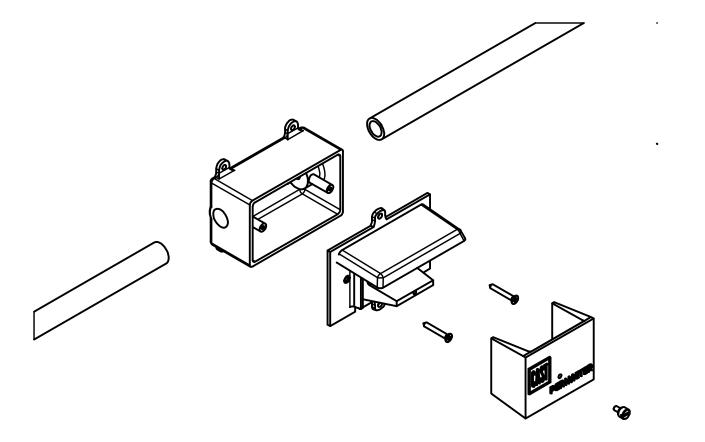

## **CAST LED Perimeter Wall Pack Light (CPWP1IR): Installation Instructions Wall & Junction Box Mount**

**OPTION 1: WALL MOUNT** 

**OPTION 2: JUNCTION BOX MOUNT** 

ATTACH FIXTURE TO CONCRETE WALL OR JUNCTION BOX USING THE HADWARE (PROVIDED)