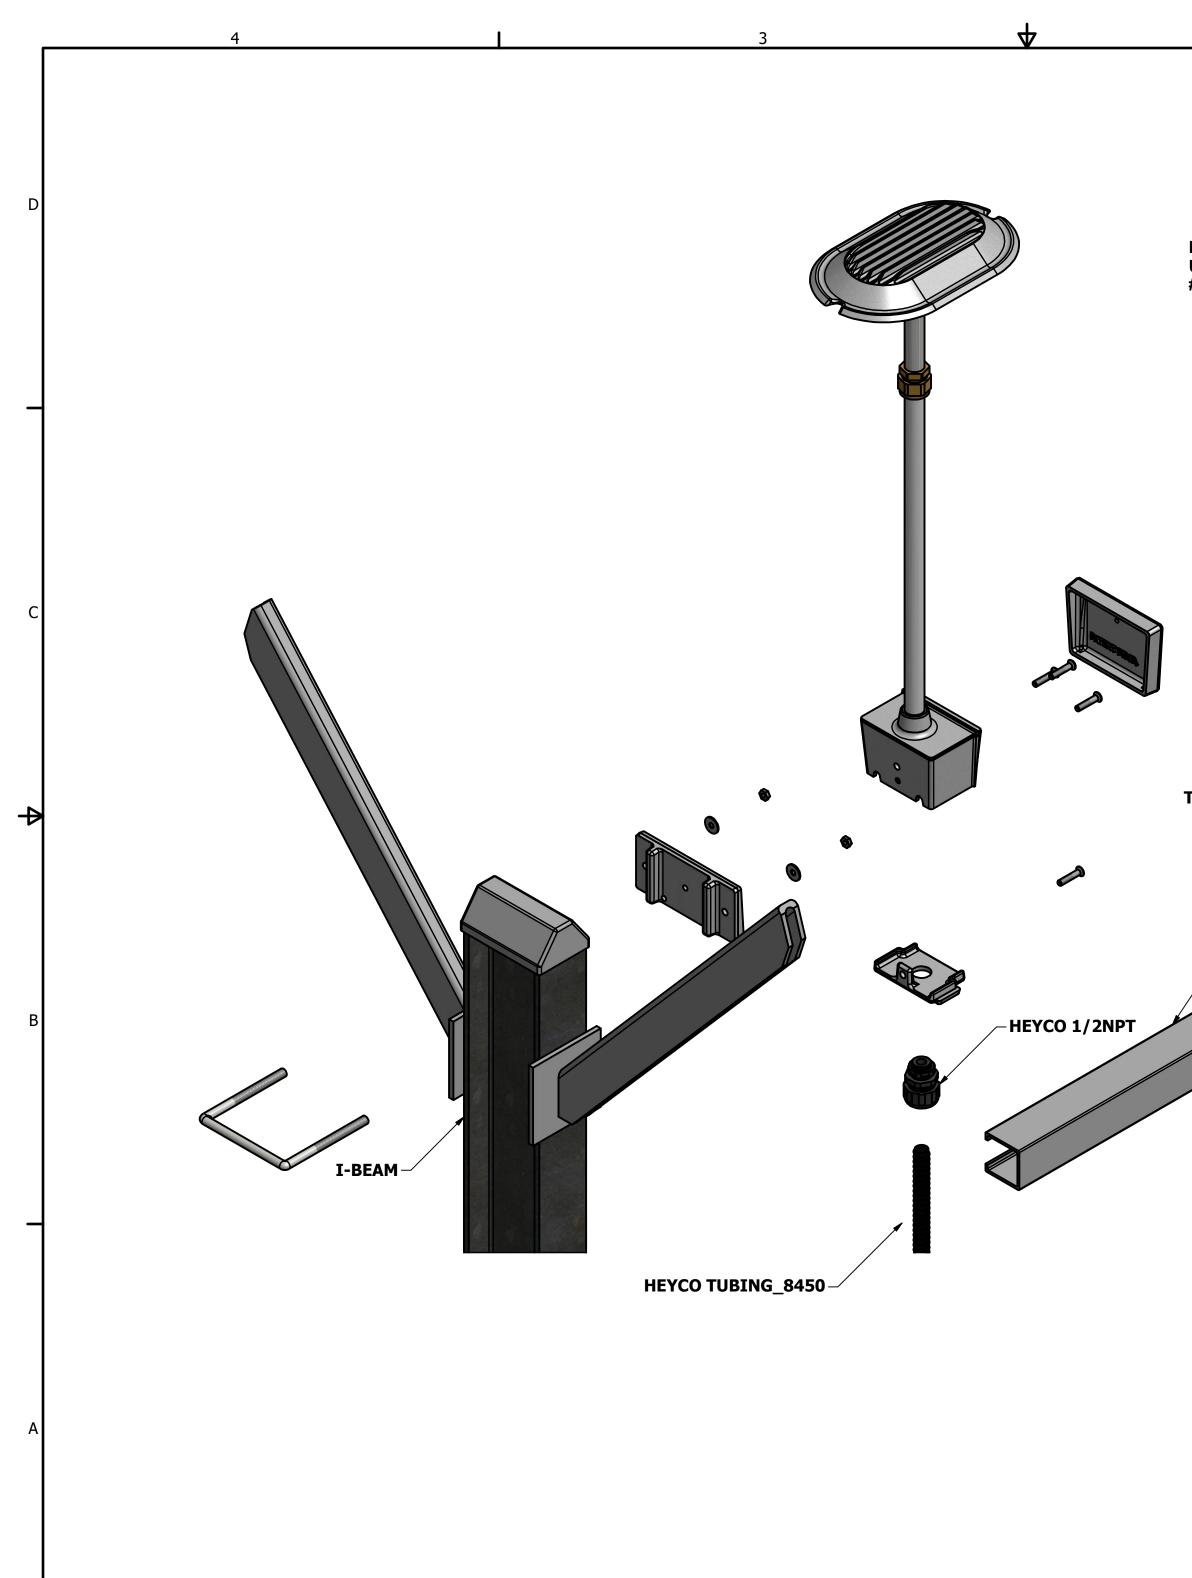

|                                                                                                                                                                                                                                                                                                         |                                                                                             | D |
|---------------------------------------------------------------------------------------------------------------------------------------------------------------------------------------------------------------------------------------------------------------------------------------------------------|---------------------------------------------------------------------------------------------|---|
| USE HEYCO MOUNTING BRACKET<br>#1025-01 EVERY 30" ON ALL VERTICAL SU                                                                                                                                                                                                                                     | RFACES.                                                                                     |   |
|                                                                                                                                                                                                                                                                                                         |                                                                                             |   |
|                                                                                                                                                                                                                                                                                                         |                                                                                             | С |
| TOP RAIL CONDUIT TRAY                                                                                                                                                                                                                                                                                   |                                                                                             | ¢ |
|                                                                                                                                                                                                                                                                                                         | OUTSIDE FENCE                                                                               | В |
| LED SE                                                                                                                                                                                                                                                                                                  | RIMETER®<br>CURITY LIGHTING SOLUTIONS<br>Hawthorne, NJ 07506 cast-lighting.com 973.423.2303 |   |
| Juan Galicia 7/24/2017   CHECKED THIS CORRESPONDENCE AND ALL ATTACHMENTS, CONTAINS INFORMATION PROPRIETARY TO CAST LIGHTING, LLC. IT IS SUBMITTED IN CONFIDENCE AND IS TO BE USED SOLELY FOR THE PURPOSE FOR WHICH IT IS FURNISHED AND RETURNED UPON REQUEST. THIS INFORMATION IS NOT TO BE REPRODUCED, | PERIMETER GEN 3, BOLLARD & I-BEAM                                                           | A |
| TRANSMITTED, DISCLOSED, OR USED OTHERWISE IN WHOLE OR IN<br>PART WITHOUT WRITTEN AUTHORIZATION OF CAST LIGHTING, LLC.                                                                                                                                                                                   | SIZE DWG NO<br>C stalwartuplink k-4-barbarm<br>SCALE SHEET 3 OF 3<br>1 1                    |   |