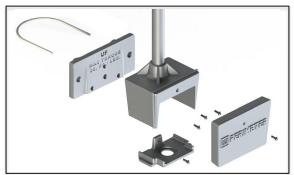

 This installation requires purchasing model #CPL3SAM2 which includes a standard fence mounted junction box base, 40"×1/2" Threaded pipe, Bottom plate, front cover, V- Bracket, U-Bracket and all hardwares as shown below. This allow the wire feeding the device to be concealed.