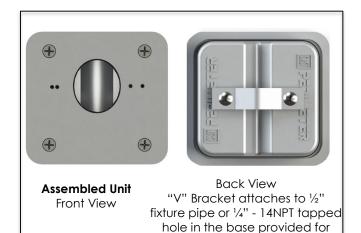

Unit is provided with 4, 8-32 tapped holes to accept Magnasphere Mode# MSK-101 radar and cast CPWP2 Wall Pack Light & Other Devices.

#### Unit can be mounted one of the 2 ways:

- 1. As an addition to any Cast Perimeter Fence mounted security light.
  - Magnasphere Radar with Junction Box

- When mounting to an existing Cast Perimeter fixture you will need to install a cable gland in the ½" – 14 NPT tapped holes provided for cable glands for power enter and exit.
- Plugs Provided for unused holes.
- 2. As a stand alone.