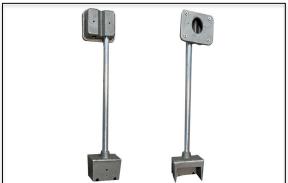

 This installation requires purchasing model #CPL3SAM2 which includes a standard fence mounted junction box base, 40"×1/2" Threaded pipe, Bottom plate, front cover, V- Bracket, U-Bracket and all hardwares as shown below. This allow the wire feeding the device to be concealed.