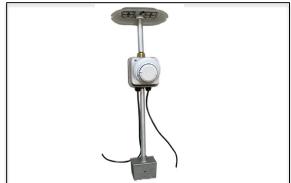

stand alone installation.

 This installation requires purchasing model #CPL3SAM2 which includes a standard fence mounted junction box base, 40"×1/2" Threaded pipe, Bottom plate, front cover, V- Bracket, U-Bracket and all hardwares as shown below. This allow the wire feeding the device to be concealed.