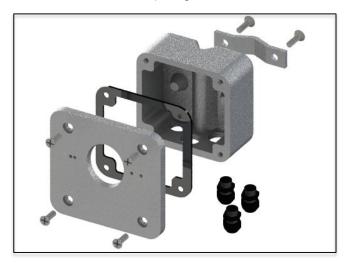

## Unit Includes:

- 1Pc Junction Box Cover #XCBPMSCP
- 1Pc Cover Gasket #XCBPMGASKET
- 4Pcs Cover Screws <sup>1</sup>/<sub>4</sub>-20×3/4" Long
- 1Pc Junction Box #XCBPMSJB
- 1Pc Pipe "V" Mount Bracket #XCBPMSVB
- 2Pcs Bracket Screws 1/4-20×3/4" Long
- 3Pcs 1/2"-14 NPT Tap Plugs

Unit is provided with 4, 8-32 tapped holes to accept Magnasphere Mode# MSK-101 radar and cast CPWP2 Wall Pack Light & Other Devices.

### NOTE TO INSTALLER:

When installing Magnasphere junction box to face of Cover use silicone sealant to prevent water intrusion. Same goes with CPWP2, run a bead of silicone up both Sides and on top to seal unit.